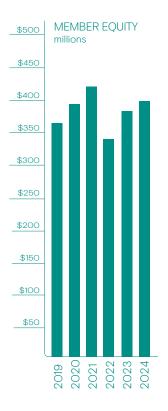

## STATEMENT OF INCOME

| Assets                                                     | 2024            | 2023            |
|------------------------------------------------------------|-----------------|-----------------|
| Cash & Cash Equivalents                                    | \$73,865,463    | \$94,035,645    |
| Investments                                                | 686,968,330     | 756,639,026     |
| Loans to Members,                                          |                 |                 |
| Net of the Allowance for Credit Losses                     | 4,143,343,827   | 4,267,817,804   |
| Accrued Interest Receivable                                | 19,141,071      | 18,871,559      |
| Property & Equipment                                       | 103,648,860     | 104,389,981     |
| Federal Share Insurance Fund Deposit                       | 38,260,987      | 38,862,257      |
| Prepaid and Other Assets                                   | 99,837,791      | 76,648,275      |
| Total Assets                                               | \$5,165,066,329 | \$5,357,264,548 |
| Liabilities                                                |                 |                 |
| Members' Shares                                            | \$4,408,987,979 | \$4,314,415,482 |
| Borrowed Funds                                             | 275,000,000     | 544,000,000     |
| Accrued Expenses & Other Liabilities                       | 87,132,101      | 114,300,825     |
| Total Liabilities                                          | 4,771,120,080   | 4,972,716,307   |
|                                                            |                 |                 |
| Equity                                                     |                 |                 |
| Members' Equity & Reserves                                 | 393,946,249     | 384,548,241     |
| Total Liabilities & Members' Equity                        | \$5,165,066,329 | \$5,357,264,548 |
| Interest Income                                            |                 |                 |
| Interest on Loans to Members                               | \$249,567,066   | \$212,751,115   |
| Interest on Investments & Cash Equivalents                 | 28,767,317      | 27,409,306      |
| -                                                          | 278,334,383     | 240,160,421     |
| Interest Evnence                                           |                 |                 |
| Interest Expense  Members' Share Accounts & Borrowed Funds | 92,546,304      | 68,967,239      |
| Members Share Accounts a borrowed runds                    | 92,540,504      | 06,907,239      |
| Net Interest Income                                        | 185,788,079     | 171,193,182     |
| Provision for Credit Losses                                | 65,755,030      | 47,802,616      |
| Net Interest Income After Provision for Credit Losses      | 120,033,049     | 123,390,566     |
| Non-Interest Income                                        |                 |                 |
| Fees & Other Income                                        | 57,596,795      | 77,624,957      |
| Non-Interest Expenses                                      |                 |                 |
| Compensation & Employee Benefits                           | 100,920,770     | 101,874,763     |
| Office Operations                                          | 64,279,948      | 63,420,264      |
| Occupancy                                                  | 7,941,308       | 7,283,578       |
| -                                                          | 173,142,026     | 172,578,605     |
| Net Income from Operations                                 | \$4,487,818     | \$28,436,918    |