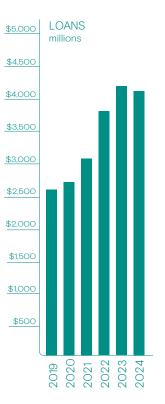

## STATEMENT OF INCOME

| Assets                                                     | 2024            | 2023            |
|------------------------------------------------------------|-----------------|-----------------|
| Cash & Cash Equivalents                                    | \$73,865,463    | \$94,035,645    |
| Investments                                                | 686,968,330     | 756,639,026     |
| Loans to Members,                                          |                 |                 |
| Net of the Allowance for Credit Losses                     | 4,143,343,827   | 4,267,817,804   |
| Accrued Interest Receivable                                | 19,141,071      | 18,871,559      |
| Property & Equipment                                       | 103,648,860     | 104,389,981     |
| Federal Share Insurance Fund Deposit                       | 38,260,987      | 38,862,257      |
| Prepaid and Other Assets                                   | 99,837,791      | 76,648,275      |
| Total Assets                                               | \$5,165,066,329 | \$5,357,264,548 |
| Liabilities                                                |                 |                 |
| Members' Shares                                            | \$4,408,987,979 | \$4,314,415,482 |
| Borrowed Funds                                             | 275,000,000     | 544,000,000     |
| Accrued Expenses & Other Liabilities                       | 87,132,101      | 114,300,825     |
| Total Liabilities                                          | 4,771,120,080   | 4,972,716,307   |
|                                                            |                 |                 |
| Equity                                                     |                 |                 |
| Members' Equity & Reserves                                 | 393,946,249     | 384,548,241     |
| Total Liabilities & Members' Equity                        | \$5,165,066,329 | \$5,357,264,548 |
| Interest Income                                            |                 |                 |
| Interest on Loans to Members                               | \$249,567,066   | \$212,751,115   |
| Interest on Investments & Cash Equivalents                 | 28,767,317      | 27,409,306      |
| -                                                          | 278,334,383     | 240,160,421     |
| Interest Evnence                                           |                 |                 |
| Interest Expense  Members' Share Accounts & Borrowed Funds | 92,546,304      | 68,967,239      |
| Members Share Accounts a borrowed runds                    | 92,540,504      | 06,907,239      |
| Net Interest Income                                        | 185,788,079     | 171,193,182     |
| Provision for Credit Losses                                | 65,755,030      | 47,802,616      |
| Net Interest Income After Provision for Credit Losses      | 120,033,049     | 123,390,566     |
| Non-Interest Income                                        |                 |                 |
| Fees & Other Income                                        | 57,596,795      | 77,624,957      |
| Non-Interest Expenses                                      |                 |                 |
| Compensation & Employee Benefits                           | 100,920,770     | 101,874,763     |
| Office Operations                                          | 64,279,948      | 63,420,264      |
| Occupancy                                                  | 7,941,308       | 7,283,578       |
| -                                                          | 173,142,026     | 172,578,605     |
| Net Income from Operations                                 | \$4,487,818     | \$28,436,918    |