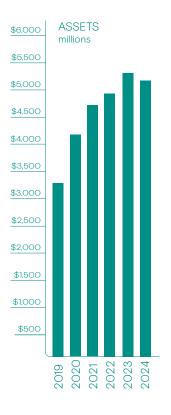

## STATEMENT OF INCOME

| Assets                                                     | 2024            | 2023            |
|------------------------------------------------------------|-----------------|-----------------|
| Cash & Cash Equivalents                                    | \$73,865,463    | \$94,035,645    |
| Investments                                                | 686,968,330     | 756,639,026     |
| Loans to Members,                                          |                 |                 |
| Net of the Allowance for Credit Losses                     | 4,143,343,827   | 4,267,817,804   |
| Accrued Interest Receivable                                | 19,141,071      | 18,871,559      |
| Property & Equipment                                       | 103,648,860     | 104,389,981     |
| Federal Share Insurance Fund Deposit                       | 38,260,987      | 38,862,257      |
| Prepaid and Other Assets                                   | 99,837,791      | 76,648,275      |
| Total Assets                                               | \$5,165,066,329 | \$5,357,264,548 |
| Liabilities                                                |                 |                 |
| Members' Shares                                            | \$4,408,987,979 | \$4,314,415,482 |
| Borrowed Funds                                             | 275,000,000     | 544,000,000     |
| Accrued Expenses & Other Liabilities                       | 87,132,101      | 114,300,825     |
| Total Liabilities                                          | 4,771,120,080   | 4,972,716,307   |
|                                                            |                 |                 |
| Equity                                                     |                 |                 |
| Members' Equity & Reserves                                 | 393,946,249     | 384,548,241     |
| Total Liabilities & Members' Equity                        | \$5,165,066,329 | \$5,357,264,548 |
| Interest Income                                            |                 |                 |
| Interest on Loans to Members                               | \$249,567,066   | \$212,751,115   |
| Interest on Investments & Cash Equivalents                 | 28,767,317      | 27,409,306      |
| -                                                          | 278,334,383     | 240,160,421     |
| Interest Evnence                                           |                 |                 |
| Interest Expense  Members' Share Accounts & Borrowed Funds | 92,546,304      | 68,967,239      |
| Members Share Accounts a borrowed runds                    | 92,540,504      | 06,907,239      |
| Net Interest Income                                        | 185,788,079     | 171,193,182     |
| Provision for Credit Losses                                | 65,755,030      | 47,802,616      |
| Net Interest Income After Provision for Credit Losses      | 120,033,049     | 123,390,566     |
| Non-Interest Income                                        |                 |                 |
| Fees & Other Income                                        | 57,596,795      | 77,624,957      |
| Non-Interest Expenses                                      |                 |                 |
| Compensation & Employee Benefits                           | 100,920,770     | 101,874,763     |
| Office Operations                                          | 64,279,948      | 63,420,264      |
| Occupancy                                                  | 7,941,308       | 7,283,578       |
| -                                                          | 173,142,026     | 172,578,605     |
| Net Income from Operations                                 | \$4,487,818     | \$28,436,918    |