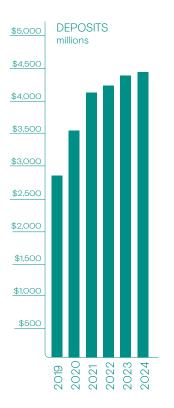

## STATEMENT OF INCOME

| Assets                                                     | 2024            | 2023            |
|------------------------------------------------------------|-----------------|-----------------|
| Cash & Cash Equivalents                                    | \$73,865,463    | \$94,035,645    |
| Investments                                                | 686,968,330     | 756,639,026     |
| Loans to Members,                                          |                 |                 |
| Net of the Allowance for Credit Losses                     | 4,143,343,827   | 4,267,817,804   |
| Accrued Interest Receivable                                | 19,141,071      | 18,871,559      |
| Property & Equipment                                       | 103,648,860     | 104,389,981     |
| Federal Share Insurance Fund Deposit                       | 38,260,987      | 38,862,257      |
| Prepaid and Other Assets                                   | 99,837,791      | 76,648,275      |
| Total Assets                                               | \$5,165,066,329 | \$5,357,264,548 |
| Liabilities                                                |                 |                 |
| Members' Shares                                            | \$4,408,987,979 | \$4,314,415,482 |
| Borrowed Funds                                             | 275,000,000     | 544,000,000     |
| Accrued Expenses & Other Liabilities                       | 87,132,101      | 114,300,825     |
| Total Liabilities                                          | 4,771,120,080   | 4,972,716,307   |
|                                                            |                 |                 |
| Equity                                                     |                 |                 |
| Members' Equity & Reserves                                 | 393,946,249     | 384,548,241     |
| Total Liabilities & Members' Equity                        | \$5,165,066,329 | \$5,357,264,548 |
| Interest Income                                            |                 |                 |
| Interest on Loans to Members                               | \$249,567,066   | \$212,751,115   |
| Interest on Investments & Cash Equivalents                 | 28,767,317      | 27,409,306      |
| -                                                          | 278,334,383     | 240,160,421     |
| Interest Evnence                                           |                 |                 |
| Interest Expense  Members' Share Accounts & Borrowed Funds | 92,546,304      | 68,967,239      |
| Members Share Accounts a borrowed runds                    | 92,540,504      | 06,907,239      |
| Net Interest Income                                        | 185,788,079     | 171,193,182     |
| Provision for Credit Losses                                | 65,755,030      | 47,802,616      |
| Net Interest Income After Provision for Credit Losses      | 120,033,049     | 123,390,566     |
| Non-Interest Income                                        |                 |                 |
| Fees & Other Income                                        | 57,596,795      | 77,624,957      |
| Non-Interest Expenses                                      |                 |                 |
| Compensation & Employee Benefits                           | 100,920,770     | 101,874,763     |
| Office Operations                                          | 64,279,948      | 63,420,264      |
| Occupancy                                                  | 7,941,308       | 7,283,578       |
| -                                                          | 173,142,026     | 172,578,605     |
| Net Income from Operations                                 | \$4,487,818     | \$28,436,918    |