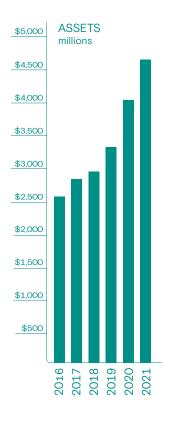

## 2021 Annual Report Financial Statements

Federally Insured by NCUA

|                                | Assets                                                                                                                                                                                                                                                                                                                                                 | 2021                                                                                                                | 2020                                                                                                              |
|--------------------------------|--------------------------------------------------------------------------------------------------------------------------------------------------------------------------------------------------------------------------------------------------------------------------------------------------------------------------------------------------------|---------------------------------------------------------------------------------------------------------------------|-------------------------------------------------------------------------------------------------------------------|
|                                | Cash & Cash Equivalents                                                                                                                                                                                                                                                                                                                                | \$489,935,262                                                                                                       | \$773,324,978                                                                                                     |
|                                | Investments                                                                                                                                                                                                                                                                                                                                            | 864,676,365                                                                                                         | 351,422,643                                                                                                       |
| ASSETS                         | Loans to Members,                                                                                                                                                                                                                                                                                                                                      |                                                                                                                     |                                                                                                                   |
|                                | Net of the Allowance for Loan Losses                                                                                                                                                                                                                                                                                                                   | 3,055,556,561                                                                                                       | 2,730,389,973                                                                                                     |
|                                | Accrued Interest Receivable                                                                                                                                                                                                                                                                                                                            | 10,757,668                                                                                                          | 9,409,574                                                                                                         |
|                                | Property & Equipment                                                                                                                                                                                                                                                                                                                                   | 102,293,788                                                                                                         | 104,611,359                                                                                                       |
|                                | Federal Share Insurance Fund Deposit                                                                                                                                                                                                                                                                                                                   | 36,157,705                                                                                                          | 30,530,796                                                                                                        |
|                                | Prepaid and Other Assets                                                                                                                                                                                                                                                                                                                               | 76,749,025                                                                                                          | 76,873,807                                                                                                        |
|                                | Total Assets                                                                                                                                                                                                                                                                                                                                           | \$4,636,126,374                                                                                                     | \$4,076,563,130                                                                                                   |
|                                | Liabilities                                                                                                                                                                                                                                                                                                                                            |                                                                                                                     |                                                                                                                   |
| >                              | Members' Shares                                                                                                                                                                                                                                                                                                                                        | \$4,139,805,406                                                                                                     | \$3,547,945,226                                                                                                   |
| LIABILITIES &<br>MEMBER EQUITY | Borrowed Funds                                                                                                                                                                                                                                                                                                                                         | 0                                                                                                                   | 70,000,000                                                                                                        |
|                                | Accrued Expenses & Other Liabilities                                                                                                                                                                                                                                                                                                                   | 72,222,348                                                                                                          | 68,532,950                                                                                                        |
| EZ                             | Total Liabilities                                                                                                                                                                                                                                                                                                                                      | 4,212,027,754                                                                                                       | 3,686,478,176                                                                                                     |
| BIL                            |                                                                                                                                                                                                                                                                                                                                                        |                                                                                                                     |                                                                                                                   |
| 4 ∑                            | Equity                                                                                                                                                                                                                                                                                                                                                 |                                                                                                                     |                                                                                                                   |
| - <u>=</u>                     | Members' Equity & Reserves                                                                                                                                                                                                                                                                                                                             | 424,098,620                                                                                                         | 390,084,954                                                                                                       |
|                                |                                                                                                                                                                                                                                                                                                                                                        |                                                                                                                     |                                                                                                                   |
|                                | Total Liabilities & Members' Equity                                                                                                                                                                                                                                                                                                                    | \$4,636,126,374                                                                                                     | \$4,076,563,130                                                                                                   |
|                                |                                                                                                                                                                                                                                                                                                                                                        | \$4,636,126,374                                                                                                     | \$4,076,563,130                                                                                                   |
|                                | Interest Income                                                                                                                                                                                                                                                                                                                                        |                                                                                                                     |                                                                                                                   |
|                                | Interest Income Interest on Loans to Members                                                                                                                                                                                                                                                                                                           | \$124,154,473                                                                                                       | \$131,264,262                                                                                                     |
|                                | Interest Income                                                                                                                                                                                                                                                                                                                                        | \$124,154,473<br>10,323,927                                                                                         | \$131,264,262<br>7,318,353                                                                                        |
| ME                             | Interest Income Interest on Loans to Members                                                                                                                                                                                                                                                                                                           | \$124,154,473                                                                                                       | \$131,264,262                                                                                                     |
| COME                           | Interest Income Interest on Loans to Members                                                                                                                                                                                                                                                                                                           | \$124,154,473<br>10,323,927                                                                                         | \$131,264,262<br>7,318,353                                                                                        |
| INCOME                         | Interest Income Interest on Loans to Members Interest on Investments & Cash Equivalents                                                                                                                                                                                                                                                                | \$124,154,473<br>10,323,927                                                                                         | \$131,264,262<br>7,318,353                                                                                        |
| OF INCOME                      | Interest Income Interest on Loans to Members Interest on Investments & Cash Equivalents Interest Expense                                                                                                                                                                                                                                               | \$124,154,473<br>10,323,927<br>134,478,400                                                                          | \$131,264,262<br>7,318,353<br>138,582,615                                                                         |
| IT OF INCOME                   | Interest Income Interest on Loans to Members Interest on Investments & Cash Equivalents  Interest Expense Members' Share Accounts & Borrowed Funds                                                                                                                                                                                                     | \$124,154,473<br>10,323,927<br>134,478,400<br>9,771,901                                                             | \$131,264,262<br>7,318,353<br>138,582,615<br>16,363,501                                                           |
| IENT OF INCOME                 | Interest Income Interest on Loans to Members Interest on Investments & Cash Equivalents  Interest Expense Members' Share Accounts & Borrowed Funds  Net Interest Income                                                                                                                                                                                | \$124,154,473<br>10,323,927<br>134,478,400<br>9,771,901<br>124,706,499                                              | \$131,264,262<br>7,318,353<br>138,582,615<br>16,363,501<br>122,219,114                                            |
| EMENT OF INCOME                | Interest Income Interest on Loans to Members Interest on Investments & Cash Equivalents  Interest Expense Members' Share Accounts & Borrowed Funds  Net Interest Income Provision for Loan Losses Net Interest Income After Provision for Loan Losses                                                                                                  | \$124,154,473<br>10,323,927<br>134,478,400<br>9,771,901<br>124,706,499<br>(10,828,909)                              | \$131,264,262<br>7,318,353<br>138,582,615<br>16,363,501<br>122,219,114<br>22,040,357                              |
|                                | Interest Income Interest on Loans to Members Interest on Investments & Cash Equivalents  Interest Expense Members' Share Accounts & Borrowed Funds  Net Interest Income Provision for Loan Losses Net Interest Income After Provision for Loan Losses  Non-Interest Income                                                                             | \$124,154,473<br>10,323,927<br>134,478,400<br>9,771,901<br>124,706,499<br>(10,828,909)<br>135,535,408               | \$131,264,262<br>7,318,353<br>138,582,615<br>16,363,501<br>122,219,114<br>22,040,357<br>100,178,757               |
| STATEMENT OF INCOME            | Interest Income Interest on Loans to Members Interest on Investments & Cash Equivalents  Interest Expense Members' Share Accounts & Borrowed Funds  Net Interest Income Provision for Loan Losses Net Interest Income After Provision for Loan Losses                                                                                                  | \$124,154,473<br>10,323,927<br>134,478,400<br>9,771,901<br>124,706,499<br>(10,828,909)                              | \$131,264,262<br>7,318,353<br>138,582,615<br>16,363,501<br>122,219,114<br>22,040,357                              |
|                                | Interest Income Interest on Loans to Members Interest on Investments & Cash Equivalents  Interest Expense Members' Share Accounts & Borrowed Funds  Net Interest Income Provision for Loan Losses Net Interest Income After Provision for Loan Losses  Non-Interest Income                                                                             | \$124,154,473<br>10,323,927<br>134,478,400<br>9,771,901<br>124,706,499<br>(10,828,909)<br>135,535,408               | \$131,264,262<br>7,318,353<br>138,582,615<br>16,363,501<br>122,219,114<br>22,040,357<br>100,178,757               |
|                                | Interest Income Interest on Loans to Members Interest on Investments & Cash Equivalents  Interest Expense Members' Share Accounts & Borrowed Funds  Net Interest Income Provision for Loan Losses Net Interest Income After Provision for Loan Losses  Non-Interest Income Fees & Other Income                                                         | \$124,154,473<br>10,323,927<br>134,478,400<br>9,771,901<br>124,706,499<br>(10,828,909)<br>135,535,408               | \$131,264,262<br>7,318,353<br>138,582,615<br>16,363,501<br>122,219,114<br>22,040,357<br>100,178,757               |
|                                | Interest Income Interest on Loans to Members Interest on Investments & Cash Equivalents  Interest Expense Members' Share Accounts & Borrowed Funds  Net Interest Income Provision for Loan Losses Net Interest Income After Provision for Loan Losses  Non-Interest Income Fees & Other Income  Non-Interest Expenses                                  | \$124,154,473<br>10,323,927<br>134,478,400<br>9,771,901<br>124,706,499<br>(10,828,909)<br>135,535,408               | \$131,264,262<br>7,318,353<br>138,582,615<br>16,363,501<br>122,219,114<br>22,040,357<br>100,178,757<br>52,953,346 |
|                                | Interest Income Interest on Loans to Members Interest on Investments & Cash Equivalents  Interest Expense Members' Share Accounts & Borrowed Funds  Net Interest Income Provision for Loan Losses Net Interest Income After Provision for Loan Losses  Non-Interest Income Fees & Other Income  Non-Interest Expenses Compensation & Employee Benefits | \$124,154,473<br>10,323,927<br>134,478,400<br>9,771,901<br>124,706,499<br>(10,828,909)<br>135,535,408<br>57,679,422 | \$131,264,262<br>7,318,353<br>138,582,615<br>16,363,501<br>122,219,114<br>22,040,357<br>100,178,757<br>52,953,346 |