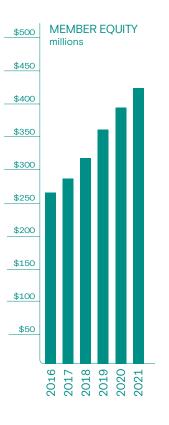

## 2021 Annual Report Financial Statements

Federally Insured by NCUA

|                                | Assets                                                                                                                                                                                                                                                                                                                                                 | 2021                                                                                                                | 2020                                                                                                              |
|--------------------------------|--------------------------------------------------------------------------------------------------------------------------------------------------------------------------------------------------------------------------------------------------------------------------------------------------------------------------------------------------------|---------------------------------------------------------------------------------------------------------------------|-------------------------------------------------------------------------------------------------------------------|
|                                | Cash & Cash Equivalents                                                                                                                                                                                                                                                                                                                                | \$489,935,262                                                                                                       | \$773,324,978                                                                                                     |
|                                | Investments                                                                                                                                                                                                                                                                                                                                            | 864,676,365                                                                                                         | 351,422,643                                                                                                       |
| ASSETS                         | Loans to Members,                                                                                                                                                                                                                                                                                                                                      |                                                                                                                     |                                                                                                                   |
|                                | Net of the Allowance for Loan Losses                                                                                                                                                                                                                                                                                                                   | 3,055,556,561                                                                                                       | 2,730,389,973                                                                                                     |
|                                | Accrued Interest Receivable                                                                                                                                                                                                                                                                                                                            | 10,757,668                                                                                                          | 9,409,574                                                                                                         |
|                                | Property & Equipment                                                                                                                                                                                                                                                                                                                                   | 102,293,788                                                                                                         | 104,611,359                                                                                                       |
|                                | Federal Share Insurance Fund Deposit                                                                                                                                                                                                                                                                                                                   | 36,157,705                                                                                                          | 30,530,796                                                                                                        |
|                                | Prepaid and Other Assets                                                                                                                                                                                                                                                                                                                               | 76,749,025                                                                                                          | 76,873,807                                                                                                        |
|                                | Total Assets                                                                                                                                                                                                                                                                                                                                           | \$4,636,126,374                                                                                                     | \$4,076,563,130                                                                                                   |
|                                | Liabilities                                                                                                                                                                                                                                                                                                                                            |                                                                                                                     |                                                                                                                   |
| >                              | Members' Shares                                                                                                                                                                                                                                                                                                                                        | \$4,139,805,406                                                                                                     | \$3,547,945,226                                                                                                   |
| LIABILITIES &<br>MEMBER EQUITY | Borrowed Funds                                                                                                                                                                                                                                                                                                                                         | 0                                                                                                                   | 70,000,000                                                                                                        |
|                                | Accrued Expenses & Other Liabilities                                                                                                                                                                                                                                                                                                                   | 72,222,348                                                                                                          | 68,532,950                                                                                                        |
| EZ                             | Total Liabilities                                                                                                                                                                                                                                                                                                                                      | 4,212,027,754                                                                                                       | 3,686,478,176                                                                                                     |
| BIL                            |                                                                                                                                                                                                                                                                                                                                                        |                                                                                                                     |                                                                                                                   |
| 4 ∑                            | Equity                                                                                                                                                                                                                                                                                                                                                 |                                                                                                                     |                                                                                                                   |
| - <u>=</u>                     | Members' Equity & Reserves                                                                                                                                                                                                                                                                                                                             | 424,098,620                                                                                                         | 390,084,954                                                                                                       |
|                                |                                                                                                                                                                                                                                                                                                                                                        |                                                                                                                     |                                                                                                                   |
|                                | Total Liabilities & Members' Equity                                                                                                                                                                                                                                                                                                                    | \$4,636,126,374                                                                                                     | \$4,076,563,130                                                                                                   |
|                                |                                                                                                                                                                                                                                                                                                                                                        | \$4,636,126,374                                                                                                     | \$4,076,563,130                                                                                                   |
|                                | Interest Income                                                                                                                                                                                                                                                                                                                                        |                                                                                                                     |                                                                                                                   |
|                                | Interest Income Interest on Loans to Members                                                                                                                                                                                                                                                                                                           | \$124,154,473                                                                                                       | \$131,264,262                                                                                                     |
|                                | Interest Income                                                                                                                                                                                                                                                                                                                                        | \$124,154,473<br>10,323,927                                                                                         | \$131,264,262<br>7,318,353                                                                                        |
| ME                             | Interest Income Interest on Loans to Members                                                                                                                                                                                                                                                                                                           | \$124,154,473                                                                                                       | \$131,264,262                                                                                                     |
| COME                           | Interest Income Interest on Loans to Members                                                                                                                                                                                                                                                                                                           | \$124,154,473<br>10,323,927                                                                                         | \$131,264,262<br>7,318,353                                                                                        |
| INCOME                         | Interest Income Interest on Loans to Members Interest on Investments & Cash Equivalents                                                                                                                                                                                                                                                                | \$124,154,473<br>10,323,927                                                                                         | \$131,264,262<br>7,318,353                                                                                        |
| OF INCOME                      | Interest Income Interest on Loans to Members Interest on Investments & Cash Equivalents Interest Expense                                                                                                                                                                                                                                               | \$124,154,473<br>10,323,927<br>134,478,400                                                                          | \$131,264,262<br>7,318,353<br>138,582,615                                                                         |
| IT OF INCOME                   | Interest Income Interest on Loans to Members Interest on Investments & Cash Equivalents  Interest Expense Members' Share Accounts & Borrowed Funds                                                                                                                                                                                                     | \$124,154,473<br>10,323,927<br>134,478,400<br>9,771,901                                                             | \$131,264,262<br>7,318,353<br>138,582,615<br>16,363,501                                                           |
| IENT OF INCOME                 | Interest Income Interest on Loans to Members Interest on Investments & Cash Equivalents  Interest Expense Members' Share Accounts & Borrowed Funds  Net Interest Income                                                                                                                                                                                | \$124,154,473<br>10,323,927<br>134,478,400<br>9,771,901<br>124,706,499                                              | \$131,264,262<br>7,318,353<br>138,582,615<br>16,363,501<br>122,219,114                                            |
| EMENT OF INCOME                | Interest Income Interest on Loans to Members Interest on Investments & Cash Equivalents  Interest Expense Members' Share Accounts & Borrowed Funds  Net Interest Income Provision for Loan Losses Net Interest Income After Provision for Loan Losses                                                                                                  | \$124,154,473<br>10,323,927<br>134,478,400<br>9,771,901<br>124,706,499<br>(10,828,909)                              | \$131,264,262<br>7,318,353<br>138,582,615<br>16,363,501<br>122,219,114<br>22,040,357                              |
|                                | Interest Income Interest on Loans to Members Interest on Investments & Cash Equivalents  Interest Expense Members' Share Accounts & Borrowed Funds  Net Interest Income Provision for Loan Losses Net Interest Income After Provision for Loan Losses  Non-Interest Income                                                                             | \$124,154,473<br>10,323,927<br>134,478,400<br>9,771,901<br>124,706,499<br>(10,828,909)<br>135,535,408               | \$131,264,262<br>7,318,353<br>138,582,615<br>16,363,501<br>122,219,114<br>22,040,357<br>100,178,757               |
| STATEMENT OF INCOME            | Interest Income Interest on Loans to Members Interest on Investments & Cash Equivalents  Interest Expense Members' Share Accounts & Borrowed Funds  Net Interest Income Provision for Loan Losses Net Interest Income After Provision for Loan Losses                                                                                                  | \$124,154,473<br>10,323,927<br>134,478,400<br>9,771,901<br>124,706,499<br>(10,828,909)                              | \$131,264,262<br>7,318,353<br>138,582,615<br>16,363,501<br>122,219,114<br>22,040,357                              |
|                                | Interest Income Interest on Loans to Members Interest on Investments & Cash Equivalents  Interest Expense Members' Share Accounts & Borrowed Funds  Net Interest Income Provision for Loan Losses Net Interest Income After Provision for Loan Losses  Non-Interest Income                                                                             | \$124,154,473<br>10,323,927<br>134,478,400<br>9,771,901<br>124,706,499<br>(10,828,909)<br>135,535,408               | \$131,264,262<br>7,318,353<br>138,582,615<br>16,363,501<br>122,219,114<br>22,040,357<br>100,178,757               |
|                                | Interest Income Interest on Loans to Members Interest on Investments & Cash Equivalents  Interest Expense Members' Share Accounts & Borrowed Funds  Net Interest Income Provision for Loan Losses Net Interest Income After Provision for Loan Losses  Non-Interest Income Fees & Other Income                                                         | \$124,154,473<br>10,323,927<br>134,478,400<br>9,771,901<br>124,706,499<br>(10,828,909)<br>135,535,408               | \$131,264,262<br>7,318,353<br>138,582,615<br>16,363,501<br>122,219,114<br>22,040,357<br>100,178,757               |
|                                | Interest Income Interest on Loans to Members Interest on Investments & Cash Equivalents  Interest Expense Members' Share Accounts & Borrowed Funds  Net Interest Income Provision for Loan Losses Net Interest Income After Provision for Loan Losses  Non-Interest Income Fees & Other Income  Non-Interest Expenses                                  | \$124,154,473<br>10,323,927<br>134,478,400<br>9,771,901<br>124,706,499<br>(10,828,909)<br>135,535,408               | \$131,264,262<br>7,318,353<br>138,582,615<br>16,363,501<br>122,219,114<br>22,040,357<br>100,178,757<br>52,953,346 |
|                                | Interest Income Interest on Loans to Members Interest on Investments & Cash Equivalents  Interest Expense Members' Share Accounts & Borrowed Funds  Net Interest Income Provision for Loan Losses Net Interest Income After Provision for Loan Losses  Non-Interest Income Fees & Other Income  Non-Interest Expenses Compensation & Employee Benefits | \$124,154,473<br>10,323,927<br>134,478,400<br>9,771,901<br>124,706,499<br>(10,828,909)<br>135,535,408<br>57,679,422 | \$131,264,262<br>7,318,353<br>138,582,615<br>16,363,501<br>122,219,114<br>22,040,357<br>100,178,757<br>52,953,346 |