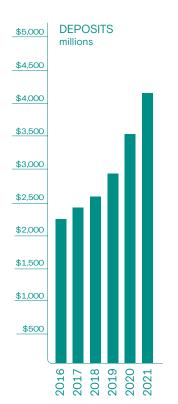

## 2021 Annual Report Financial Statements

Federally Insured by NCUA

|                                | Assets                                                                                                                                                                                                                                                                                                                                                 | 2021                                                                                                                | 2020                                                                                                              |
|--------------------------------|--------------------------------------------------------------------------------------------------------------------------------------------------------------------------------------------------------------------------------------------------------------------------------------------------------------------------------------------------------|---------------------------------------------------------------------------------------------------------------------|-------------------------------------------------------------------------------------------------------------------|
|                                | Cash & Cash Equivalents                                                                                                                                                                                                                                                                                                                                | \$489,935,262                                                                                                       | \$773,324,978                                                                                                     |
|                                | Investments                                                                                                                                                                                                                                                                                                                                            | 864,676,365                                                                                                         | 351,422,643                                                                                                       |
| ASSETS                         | Loans to Members,                                                                                                                                                                                                                                                                                                                                      |                                                                                                                     |                                                                                                                   |
|                                | Net of the Allowance for Loan Losses                                                                                                                                                                                                                                                                                                                   | 3,055,556,561                                                                                                       | 2,730,389,973                                                                                                     |
|                                | Accrued Interest Receivable                                                                                                                                                                                                                                                                                                                            | 10,757,668                                                                                                          | 9,409,574                                                                                                         |
|                                | Property & Equipment                                                                                                                                                                                                                                                                                                                                   | 102,293,788                                                                                                         | 104,611,359                                                                                                       |
|                                | Federal Share Insurance Fund Deposit                                                                                                                                                                                                                                                                                                                   | 36,157,705                                                                                                          | 30,530,796                                                                                                        |
|                                | Prepaid and Other Assets                                                                                                                                                                                                                                                                                                                               | 76,749,025                                                                                                          | 76,873,807                                                                                                        |
|                                | Total Assets                                                                                                                                                                                                                                                                                                                                           | \$4,636,126,374                                                                                                     | \$4,076,563,130                                                                                                   |
|                                | Liabilities                                                                                                                                                                                                                                                                                                                                            |                                                                                                                     |                                                                                                                   |
| >                              | Members' Shares                                                                                                                                                                                                                                                                                                                                        | \$4,139,805,406                                                                                                     | \$3,547,945,226                                                                                                   |
| LIABILITIES &<br>MEMBER EQUITY | Borrowed Funds                                                                                                                                                                                                                                                                                                                                         | 0                                                                                                                   | 70,000,000                                                                                                        |
|                                | Accrued Expenses & Other Liabilities                                                                                                                                                                                                                                                                                                                   | 72,222,348                                                                                                          | 68,532,950                                                                                                        |
| EZ                             | Total Liabilities                                                                                                                                                                                                                                                                                                                                      | 4,212,027,754                                                                                                       | 3,686,478,176                                                                                                     |
| BIL                            |                                                                                                                                                                                                                                                                                                                                                        |                                                                                                                     |                                                                                                                   |
| 4 ∑                            | Equity                                                                                                                                                                                                                                                                                                                                                 |                                                                                                                     |                                                                                                                   |
| - <u>=</u>                     | Members' Equity & Reserves                                                                                                                                                                                                                                                                                                                             | 424,098,620                                                                                                         | 390,084,954                                                                                                       |
|                                |                                                                                                                                                                                                                                                                                                                                                        |                                                                                                                     |                                                                                                                   |
|                                | Total Liabilities & Members' Equity                                                                                                                                                                                                                                                                                                                    | \$4,636,126,374                                                                                                     | \$4,076,563,130                                                                                                   |
|                                |                                                                                                                                                                                                                                                                                                                                                        | \$4,636,126,374                                                                                                     | \$4,076,563,130                                                                                                   |
|                                | Interest Income                                                                                                                                                                                                                                                                                                                                        |                                                                                                                     |                                                                                                                   |
|                                | Interest Income Interest on Loans to Members                                                                                                                                                                                                                                                                                                           | \$124,154,473                                                                                                       | \$131,264,262                                                                                                     |
|                                | Interest Income                                                                                                                                                                                                                                                                                                                                        | \$124,154,473<br>10,323,927                                                                                         | \$131,264,262<br>7,318,353                                                                                        |
| ME                             | Interest Income Interest on Loans to Members                                                                                                                                                                                                                                                                                                           | \$124,154,473                                                                                                       | \$131,264,262                                                                                                     |
| COME                           | Interest Income Interest on Loans to Members                                                                                                                                                                                                                                                                                                           | \$124,154,473<br>10,323,927                                                                                         | \$131,264,262<br>7,318,353                                                                                        |
| INCOME                         | Interest Income Interest on Loans to Members Interest on Investments & Cash Equivalents                                                                                                                                                                                                                                                                | \$124,154,473<br>10,323,927                                                                                         | \$131,264,262<br>7,318,353                                                                                        |
| OF INCOME                      | Interest Income Interest on Loans to Members Interest on Investments & Cash Equivalents Interest Expense                                                                                                                                                                                                                                               | \$124,154,473<br>10,323,927<br>134,478,400                                                                          | \$131,264,262<br>7,318,353<br>138,582,615                                                                         |
| IT OF INCOME                   | Interest Income Interest on Loans to Members Interest on Investments & Cash Equivalents  Interest Expense Members' Share Accounts & Borrowed Funds                                                                                                                                                                                                     | \$124,154,473<br>10,323,927<br>134,478,400<br>9,771,901                                                             | \$131,264,262<br>7,318,353<br>138,582,615<br>16,363,501                                                           |
| IENT OF INCOME                 | Interest Income Interest on Loans to Members Interest on Investments & Cash Equivalents  Interest Expense Members' Share Accounts & Borrowed Funds  Net Interest Income                                                                                                                                                                                | \$124,154,473<br>10,323,927<br>134,478,400<br>9,771,901<br>124,706,499                                              | \$131,264,262<br>7,318,353<br>138,582,615<br>16,363,501<br>122,219,114                                            |
| EMENT OF INCOME                | Interest Income Interest on Loans to Members Interest on Investments & Cash Equivalents  Interest Expense Members' Share Accounts & Borrowed Funds  Net Interest Income Provision for Loan Losses Net Interest Income After Provision for Loan Losses                                                                                                  | \$124,154,473<br>10,323,927<br>134,478,400<br>9,771,901<br>124,706,499<br>(10,828,909)                              | \$131,264,262<br>7,318,353<br>138,582,615<br>16,363,501<br>122,219,114<br>22,040,357                              |
|                                | Interest Income Interest on Loans to Members Interest on Investments & Cash Equivalents  Interest Expense Members' Share Accounts & Borrowed Funds  Net Interest Income Provision for Loan Losses Net Interest Income After Provision for Loan Losses  Non-Interest Income                                                                             | \$124,154,473<br>10,323,927<br>134,478,400<br>9,771,901<br>124,706,499<br>(10,828,909)<br>135,535,408               | \$131,264,262<br>7,318,353<br>138,582,615<br>16,363,501<br>122,219,114<br>22,040,357<br>100,178,757               |
| STATEMENT OF INCOME            | Interest Income Interest on Loans to Members Interest on Investments & Cash Equivalents  Interest Expense Members' Share Accounts & Borrowed Funds  Net Interest Income Provision for Loan Losses Net Interest Income After Provision for Loan Losses                                                                                                  | \$124,154,473<br>10,323,927<br>134,478,400<br>9,771,901<br>124,706,499<br>(10,828,909)                              | \$131,264,262<br>7,318,353<br>138,582,615<br>16,363,501<br>122,219,114<br>22,040,357                              |
|                                | Interest Income Interest on Loans to Members Interest on Investments & Cash Equivalents  Interest Expense Members' Share Accounts & Borrowed Funds  Net Interest Income Provision for Loan Losses Net Interest Income After Provision for Loan Losses  Non-Interest Income                                                                             | \$124,154,473<br>10,323,927<br>134,478,400<br>9,771,901<br>124,706,499<br>(10,828,909)<br>135,535,408               | \$131,264,262<br>7,318,353<br>138,582,615<br>16,363,501<br>122,219,114<br>22,040,357<br>100,178,757               |
|                                | Interest Income Interest on Loans to Members Interest on Investments & Cash Equivalents  Interest Expense Members' Share Accounts & Borrowed Funds  Net Interest Income Provision for Loan Losses Net Interest Income After Provision for Loan Losses  Non-Interest Income Fees & Other Income                                                         | \$124,154,473<br>10,323,927<br>134,478,400<br>9,771,901<br>124,706,499<br>(10,828,909)<br>135,535,408               | \$131,264,262<br>7,318,353<br>138,582,615<br>16,363,501<br>122,219,114<br>22,040,357<br>100,178,757               |
|                                | Interest Income Interest on Loans to Members Interest on Investments & Cash Equivalents  Interest Expense Members' Share Accounts & Borrowed Funds  Net Interest Income Provision for Loan Losses Net Interest Income After Provision for Loan Losses  Non-Interest Income Fees & Other Income  Non-Interest Expenses                                  | \$124,154,473<br>10,323,927<br>134,478,400<br>9,771,901<br>124,706,499<br>(10,828,909)<br>135,535,408               | \$131,264,262<br>7,318,353<br>138,582,615<br>16,363,501<br>122,219,114<br>22,040,357<br>100,178,757<br>52,953,346 |
|                                | Interest Income Interest on Loans to Members Interest on Investments & Cash Equivalents  Interest Expense Members' Share Accounts & Borrowed Funds  Net Interest Income Provision for Loan Losses Net Interest Income After Provision for Loan Losses  Non-Interest Income Fees & Other Income  Non-Interest Expenses Compensation & Employee Benefits | \$124,154,473<br>10,323,927<br>134,478,400<br>9,771,901<br>124,706,499<br>(10,828,909)<br>135,535,408<br>57,679,422 | \$131,264,262<br>7,318,353<br>138,582,615<br>16,363,501<br>122,219,114<br>22,040,357<br>100,178,757<br>52,953,346 |