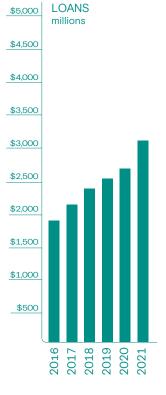

## 2021 Annual Report Financial Statements

Federally Insured by NCUA

|                                | Assets                                                                                                                                                                                                                                                                                                                                                 | 2021                                                                                                                | 2020                                                                                                              |
|--------------------------------|--------------------------------------------------------------------------------------------------------------------------------------------------------------------------------------------------------------------------------------------------------------------------------------------------------------------------------------------------------|---------------------------------------------------------------------------------------------------------------------|-------------------------------------------------------------------------------------------------------------------|
|                                | Cash & Cash Equivalents                                                                                                                                                                                                                                                                                                                                | \$489,935,262                                                                                                       | \$773,324,978                                                                                                     |
|                                | Investments                                                                                                                                                                                                                                                                                                                                            | 864,676,365                                                                                                         | 351,422,643                                                                                                       |
| ASSETS                         | Loans to Members,                                                                                                                                                                                                                                                                                                                                      |                                                                                                                     |                                                                                                                   |
|                                | Net of the Allowance for Loan Losses                                                                                                                                                                                                                                                                                                                   | 3,055,556,561                                                                                                       | 2,730,389,973                                                                                                     |
|                                | Accrued Interest Receivable                                                                                                                                                                                                                                                                                                                            | 10,757,668                                                                                                          | 9,409,574                                                                                                         |
|                                | Property & Equipment                                                                                                                                                                                                                                                                                                                                   | 102,293,788                                                                                                         | 104,611,359                                                                                                       |
|                                | Federal Share Insurance Fund Deposit                                                                                                                                                                                                                                                                                                                   | 36,157,705                                                                                                          | 30,530,796                                                                                                        |
|                                | Prepaid and Other Assets                                                                                                                                                                                                                                                                                                                               | 76,749,025                                                                                                          | 76,873,807                                                                                                        |
|                                | Total Assets                                                                                                                                                                                                                                                                                                                                           | \$4,636,126,374                                                                                                     | \$4,076,563,130                                                                                                   |
|                                | Liabilities                                                                                                                                                                                                                                                                                                                                            |                                                                                                                     |                                                                                                                   |
| >                              | Members' Shares                                                                                                                                                                                                                                                                                                                                        | \$4,139,805,406                                                                                                     | \$3,547,945,226                                                                                                   |
| LIABILITIES &<br>MEMBER EQUITY | Borrowed Funds                                                                                                                                                                                                                                                                                                                                         | 0                                                                                                                   | 70,000,000                                                                                                        |
|                                | Accrued Expenses & Other Liabilities                                                                                                                                                                                                                                                                                                                   | 72,222,348                                                                                                          | 68,532,950                                                                                                        |
| EZ                             | Total Liabilities                                                                                                                                                                                                                                                                                                                                      | 4,212,027,754                                                                                                       | 3,686,478,176                                                                                                     |
| BIL                            |                                                                                                                                                                                                                                                                                                                                                        |                                                                                                                     |                                                                                                                   |
| 4 ∑                            | Equity                                                                                                                                                                                                                                                                                                                                                 |                                                                                                                     |                                                                                                                   |
| - <u>=</u>                     | Members' Equity & Reserves                                                                                                                                                                                                                                                                                                                             | 424,098,620                                                                                                         | 390,084,954                                                                                                       |
|                                |                                                                                                                                                                                                                                                                                                                                                        |                                                                                                                     |                                                                                                                   |
|                                | Total Liabilities & Members' Equity                                                                                                                                                                                                                                                                                                                    | \$4,636,126,374                                                                                                     | \$4,076,563,130                                                                                                   |
|                                |                                                                                                                                                                                                                                                                                                                                                        | \$4,636,126,374                                                                                                     | \$4,076,563,130                                                                                                   |
|                                | Interest Income                                                                                                                                                                                                                                                                                                                                        |                                                                                                                     |                                                                                                                   |
|                                | Interest Income Interest on Loans to Members                                                                                                                                                                                                                                                                                                           | \$124,154,473                                                                                                       | \$131,264,262                                                                                                     |
|                                | Interest Income                                                                                                                                                                                                                                                                                                                                        | \$124,154,473<br>10,323,927                                                                                         | \$131,264,262<br>7,318,353                                                                                        |
| ME                             | Interest Income Interest on Loans to Members                                                                                                                                                                                                                                                                                                           | \$124,154,473                                                                                                       | \$131,264,262                                                                                                     |
| COME                           | Interest Income Interest on Loans to Members                                                                                                                                                                                                                                                                                                           | \$124,154,473<br>10,323,927                                                                                         | \$131,264,262<br>7,318,353                                                                                        |
| INCOME                         | Interest Income Interest on Loans to Members Interest on Investments & Cash Equivalents                                                                                                                                                                                                                                                                | \$124,154,473<br>10,323,927                                                                                         | \$131,264,262<br>7,318,353                                                                                        |
| OF INCOME                      | Interest Income Interest on Loans to Members Interest on Investments & Cash Equivalents Interest Expense                                                                                                                                                                                                                                               | \$124,154,473<br>10,323,927<br>134,478,400                                                                          | \$131,264,262<br>7,318,353<br>138,582,615                                                                         |
| IT OF INCOME                   | Interest Income Interest on Loans to Members Interest on Investments & Cash Equivalents  Interest Expense Members' Share Accounts & Borrowed Funds                                                                                                                                                                                                     | \$124,154,473<br>10,323,927<br>134,478,400<br>9,771,901                                                             | \$131,264,262<br>7,318,353<br>138,582,615<br>16,363,501                                                           |
| IENT OF INCOME                 | Interest Income Interest on Loans to Members Interest on Investments & Cash Equivalents  Interest Expense Members' Share Accounts & Borrowed Funds  Net Interest Income                                                                                                                                                                                | \$124,154,473<br>10,323,927<br>134,478,400<br>9,771,901<br>124,706,499                                              | \$131,264,262<br>7,318,353<br>138,582,615<br>16,363,501<br>122,219,114                                            |
| EMENT OF INCOME                | Interest Income Interest on Loans to Members Interest on Investments & Cash Equivalents  Interest Expense Members' Share Accounts & Borrowed Funds  Net Interest Income Provision for Loan Losses Net Interest Income After Provision for Loan Losses                                                                                                  | \$124,154,473<br>10,323,927<br>134,478,400<br>9,771,901<br>124,706,499<br>(10,828,909)                              | \$131,264,262<br>7,318,353<br>138,582,615<br>16,363,501<br>122,219,114<br>22,040,357                              |
|                                | Interest Income Interest on Loans to Members Interest on Investments & Cash Equivalents  Interest Expense Members' Share Accounts & Borrowed Funds  Net Interest Income Provision for Loan Losses Net Interest Income After Provision for Loan Losses  Non-Interest Income                                                                             | \$124,154,473<br>10,323,927<br>134,478,400<br>9,771,901<br>124,706,499<br>(10,828,909)<br>135,535,408               | \$131,264,262<br>7,318,353<br>138,582,615<br>16,363,501<br>122,219,114<br>22,040,357<br>100,178,757               |
| STATEMENT OF INCOME            | Interest Income Interest on Loans to Members Interest on Investments & Cash Equivalents  Interest Expense Members' Share Accounts & Borrowed Funds  Net Interest Income Provision for Loan Losses Net Interest Income After Provision for Loan Losses                                                                                                  | \$124,154,473<br>10,323,927<br>134,478,400<br>9,771,901<br>124,706,499<br>(10,828,909)                              | \$131,264,262<br>7,318,353<br>138,582,615<br>16,363,501<br>122,219,114<br>22,040,357                              |
|                                | Interest Income Interest on Loans to Members Interest on Investments & Cash Equivalents  Interest Expense Members' Share Accounts & Borrowed Funds  Net Interest Income Provision for Loan Losses Net Interest Income After Provision for Loan Losses  Non-Interest Income                                                                             | \$124,154,473<br>10,323,927<br>134,478,400<br>9,771,901<br>124,706,499<br>(10,828,909)<br>135,535,408               | \$131,264,262<br>7,318,353<br>138,582,615<br>16,363,501<br>122,219,114<br>22,040,357<br>100,178,757               |
|                                | Interest Income Interest on Loans to Members Interest on Investments & Cash Equivalents  Interest Expense Members' Share Accounts & Borrowed Funds  Net Interest Income Provision for Loan Losses Net Interest Income After Provision for Loan Losses  Non-Interest Income Fees & Other Income                                                         | \$124,154,473<br>10,323,927<br>134,478,400<br>9,771,901<br>124,706,499<br>(10,828,909)<br>135,535,408               | \$131,264,262<br>7,318,353<br>138,582,615<br>16,363,501<br>122,219,114<br>22,040,357<br>100,178,757               |
|                                | Interest Income Interest on Loans to Members Interest on Investments & Cash Equivalents  Interest Expense Members' Share Accounts & Borrowed Funds  Net Interest Income Provision for Loan Losses Net Interest Income After Provision for Loan Losses  Non-Interest Income Fees & Other Income  Non-Interest Expenses                                  | \$124,154,473<br>10,323,927<br>134,478,400<br>9,771,901<br>124,706,499<br>(10,828,909)<br>135,535,408               | \$131,264,262<br>7,318,353<br>138,582,615<br>16,363,501<br>122,219,114<br>22,040,357<br>100,178,757<br>52,953,346 |
|                                | Interest Income Interest on Loans to Members Interest on Investments & Cash Equivalents  Interest Expense Members' Share Accounts & Borrowed Funds  Net Interest Income Provision for Loan Losses Net Interest Income After Provision for Loan Losses  Non-Interest Income Fees & Other Income  Non-Interest Expenses Compensation & Employee Benefits | \$124,154,473<br>10,323,927<br>134,478,400<br>9,771,901<br>124,706,499<br>(10,828,909)<br>135,535,408<br>57,679,422 | \$131,264,262<br>7,318,353<br>138,582,615<br>16,363,501<br>122,219,114<br>22,040,357<br>100,178,757<br>52,953,346 |